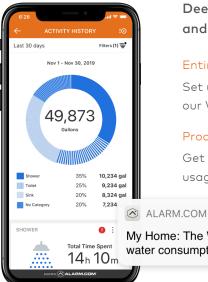

#### **Proactive Reporting**

Get mobile app alerts as soon as issues are detected and monitor changes in water usage over time to maximize efficiency.

now

My Home: The Water Meter detected excessive water consumption at 8:05 am on Friday, Jan 24.