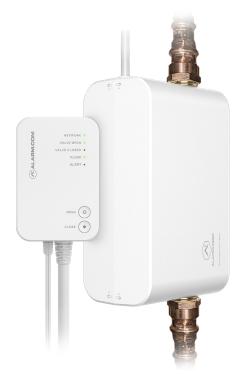

# Alarm.com Smart Water Valve+Meter

The Smart Water Valve+Meter, part of the Alarm.com Water Management solution, combines cutting-edge technology with best-in-class hardware that serves as the ultimate safeguard from costly leak repairs and high water bills.

#### Flood Damage Protection

Automatically shuts off the main water supply, preventing burst pipes or major leaks from flooding your home.

#### Early Detection

Detect small problems before they escalate, such as health risks from mold or frozen pipes from low water temps.

#### Reduce Costs

Proactively monitors and manages water consumption to help you use water more efficiently and control costs.